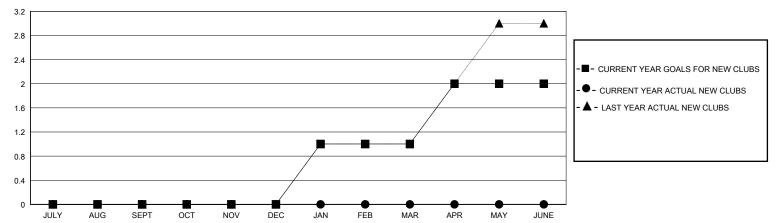

## District 105 A

Results as of: 2/29/2024

| GMT:                  |               |           | GMT CA        |                       |                         |                         |                                                    |
|-----------------------|---------------|-----------|---------------|-----------------------|-------------------------|-------------------------|----------------------------------------------------|
| Clubs                 |               |           |               | Members               |                         |                         |                                                    |
| RESULTS FOR 2023-2024 |               |           |               | RESULTS FOR 2023-2024 |                         |                         |                                                    |
| QUARTER               | NEW CLUB GOAL | NEW CLUBS | DROPPED CLUBS | QUARTER MEI           | MBER GROWTH NET<br>GOAL | MEMBER GROWTH<br>ACTUAL | DROPPED<br>MEMBERS ACTUAL<br>(including transfers) |
| JULY/AUG/SEPT         | 0             | 0         | 0             | JULY/AUG/SEPT         | 20                      | 36                      | 27                                                 |
| OCT/NOV/DEC           | 0             | 0         | 0             | OCT/NOV/DEC           | 25                      | 23                      | 37                                                 |
| JAN/FEB/MAR           | 1             | 0         | 0             | JAN/FEB/MAR           | 30                      | 21                      | 12                                                 |
| APR/MAY/JUNE          | 1             | 0         | 0             | APR/MAY/JUNE          | 35                      | 0                       | 0                                                  |

## GOALS AND ACTUAL NEW CLUBS CUMULATIVE