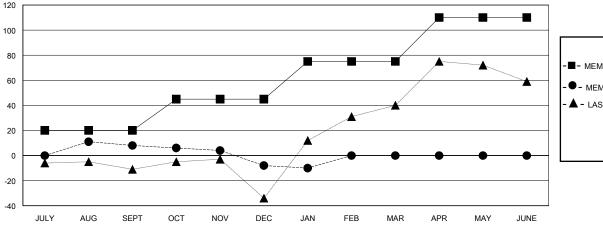

## District 105 A

Results as of: 2/29/2024

| GMT:                  |               |           | GMT CA        |                       |                         |                         |                                                    |
|-----------------------|---------------|-----------|---------------|-----------------------|-------------------------|-------------------------|----------------------------------------------------|
| Clubs                 |               |           |               | Members               |                         |                         |                                                    |
| RESULTS FOR 2023-2024 |               |           |               | RESULTS FOR 2023-2024 |                         |                         |                                                    |
| QUARTER               | NEW CLUB GOAL | NEW CLUBS | DROPPED CLUBS | QUARTER MEI           | MBER GROWTH NET<br>GOAL | MEMBER GROWTH<br>ACTUAL | DROPPED<br>MEMBERS ACTUAL<br>(including transfers) |
| JULY/AUG/SEPT         | 0             | 0         | 0             | JULY/AUG/SEPT         | 20                      | 36                      | 27                                                 |
| OCT/NOV/DEC           | 0             | 0         | 0             | OCT/NOV/DEC           | 25                      | 23                      | 37                                                 |
| JAN/FEB/MAR           | 1             | 0         | 0             | JAN/FEB/MAR           | 30                      | 21                      | 12                                                 |
| APR/MAY/JUNE          | 1             | 0         | 0             | APR/MAY/JUNE          | 35                      | 0                       | 0                                                  |

## GOALS AND ACTUAL MEMBERS CUMULATIVE

| ■ WEWBER GROWTH NET GOAL          |
|-----------------------------------|
| - ● - MEMBER GROWTH ACTUAL        |
| - ▲ - LAST YEAR MEMBERSHIP ACTUAL |
|                                   |
|                                   |
|                                   |
|                                   |
|                                   |
|                                   |